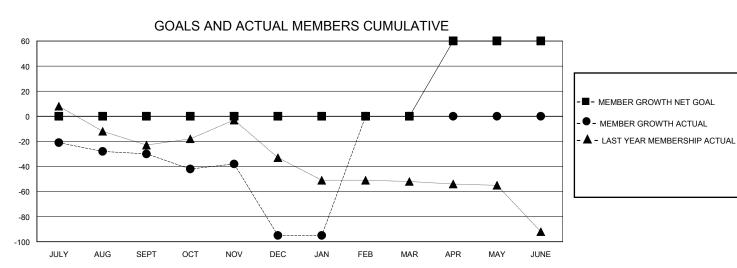

## MONTHLY MEMBERSHIP PROGRESS REPORT

District 50

GMT: LOCATION HAWAII GMT CA

|               |               |             |               |                       |                        |                         | • • • • • • • • • • • • • • • • • • • •            |  |
|---------------|---------------|-------------|---------------|-----------------------|------------------------|-------------------------|----------------------------------------------------|--|
|               | Club          | os          |               | Members               |                        |                         |                                                    |  |
|               | RESULTS FOR   | R 2023-2024 |               | RESULTS FOR 2023-2024 |                        |                         |                                                    |  |
| QUARTER       | NEW CLUB GOAL | NEW CLUBS   | DROPPED CLUBS | QUARTER MEMI          | BER GROWTH NET<br>GOAL | MEMBER GROWTH<br>ACTUAL | DROPPED<br>MEMBERS ACTUAL<br>(including transfers) |  |
| JULY/AUG/SEPT | 0             | 0           | 0             | JULY/AUG/SEPT         | 0                      | 45                      | 63                                                 |  |
| OCT/NOV/DEC   | 0             | 0           | 1             | OCT/NOV/DEC           | 0                      | 22                      | 86                                                 |  |
| JAN/FEB/MAR   | 0             | 0           | 0             | JAN/FEB/MAR           | 0                      | 12                      | 12                                                 |  |
| APR/MAY/JUNE  | 1             | 0           | 0             | APR/MAY/JUNE          | 60                     | 0                       | 0                                                  |  |